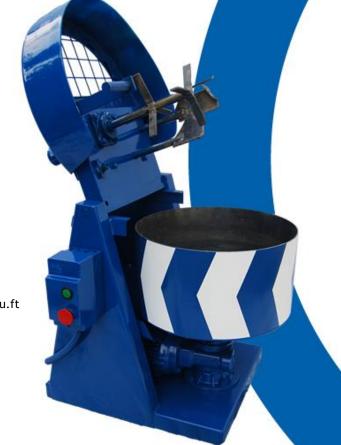

**FORCED ACTION PAN-TYPE MIXERS** 

Model 'S'

## **BENEFITS:**

- Designed for laboratories
- Suitable for mixing a wide rang of materials form dry, semi-dry to viscous
- Complete with mixing pan
- Robust steel construction
- Safety guarding to head/pan and motor/engine/gearbox
- All spares readily available
- CE approved

## **TECHNICAL DATA:**

**TOTAL PAN VOLUME:** 27 litres, 0.98 cu.ft Recommended Mix Capacity: 14 litres, 0.5 cu.ft

MOTOR: 380/415V, 220/240V or 110V, Electric motor or Petrol engine

**DIMENSIONS:** Mixer as illustrated

690 x 590 x 680mm

Pan size: 410mm diameter, 210mm deep

**NETT WEIGHT: 140Kg** 

**NOTE:** Electric Cable from starter box to customer's source of supply not included. Other voltages and 60Hz to special order.