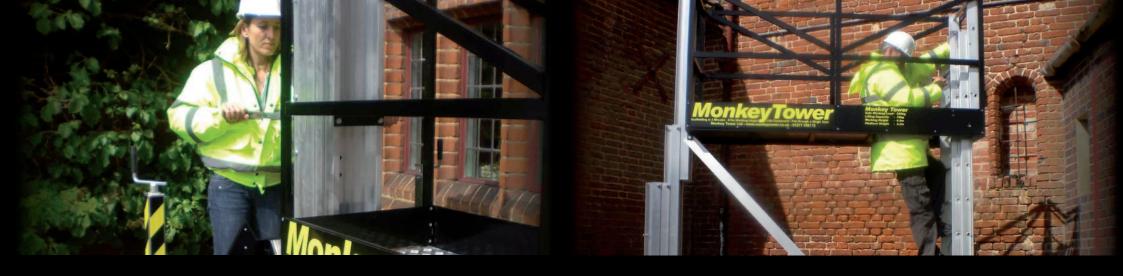

#### **Single Person Operation**

• A single person can erect and take down the Monkey Tower on their own - save on labour costs

• 250kg Safe Working Load allows two people to work from the platform

Video of Monkey Tower and more informaion available at www.monkeytower.co.uk