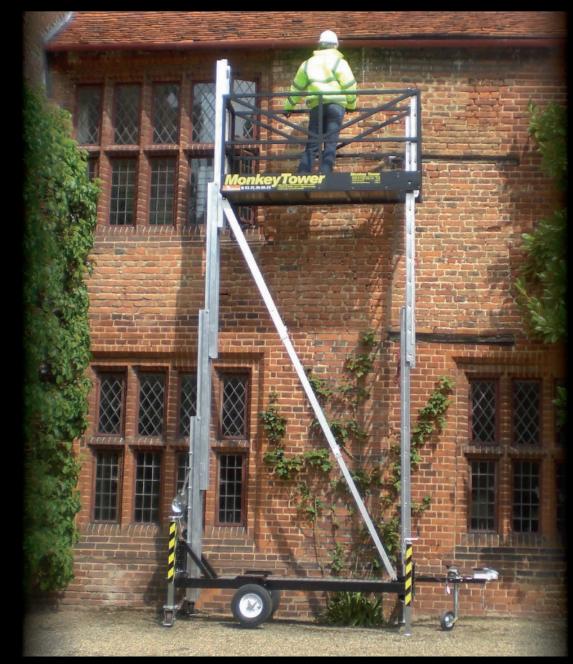

### Easy to Use

- Set-up by one person within 5 minutes of arriving at site
- Platform simply winds into position no batteries or hydraulics to maintain
- Lifts 75kgs of tools and equipment no hoists needed
- Maximum working height of 6.5m (21ft)
- Latches every 25cm (10") to maximum height
- No need for PASMA or IPAF qualifications

# Safe to Use

- Erected entirely from ground level
- Toeboards and handrails are permanently fixed in place and cannot be forgotten
- Safety latches automatically lock the platform into position
- CE marked and designed and tested to BS:EN 1004:2004