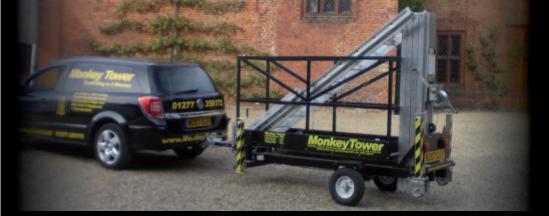

# **Easy Access to Site**

- Towed behind any tobar equipped car or van
- 380kg weight and large road wheels make it a simple one
- man job to move by hand, even over rough surfaces
- Minimum width of just 700mm lets the Monkey Tower fit
- through a single 2'6" doorway or gate
- Wind down legs- level, even on rough ground