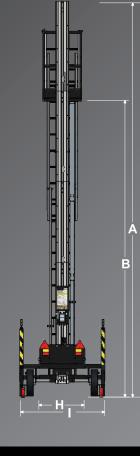

#### Loads

|            | t<br>/orking Load<br>Capacity | 380kg<br>250kg<br>75kg |      |
|------------|-------------------------------|------------------------|------|
| Dimensions |                               |                        |      |
| A          | Height - Max Working          |                        | 6.5m |
| В          | Height - Max Platform         |                        | 4.5m |
| С          | Height - Min Platform         |                        | 1.0m |
| D          | Height - Transport            |                        | 2.1m |
| Е          | Height - Minimum              |                        | 1.9m |
| F          | Length - Minimum              |                        | 2.6m |
| G          | Length - Towing               |                        | 3.4m |
| Н          | Width - Minimum               |                        | 0.7m |
| 1          | Width - Maximum               |                        | 1.3m |
| J          | Width - Towing                | g                      | 1.1m |
| E          |                               |                        |      |