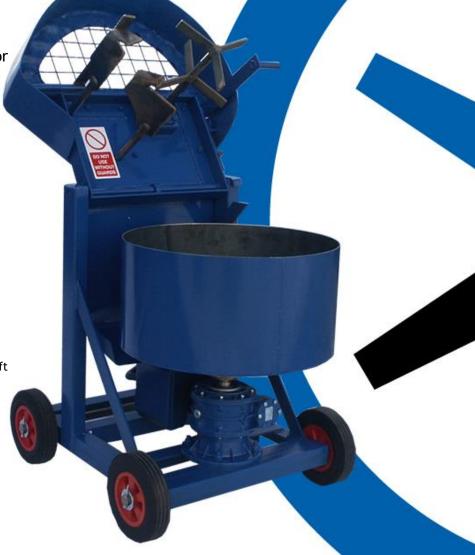

**FORCED ACTION PAN-TYPE MIXERS** 

Model 'CF28'

## **BENEFITS:**

 Designed for materials testing or small works on site

 Suitable for mixing a wide range of materials from dry, semi-dry to viscous

- Complete with mixing pan
- Robust steel construction
- Safety guarding to head/pan and motor/engine/gearbox
- All spares readily available
- CE approved

## **TECHNICAL DATA:**

TOTAL PAN VOLUME: 52 litres, 1.9 cu.ft Recommended Mix Capacity: 28 litres, 1 cu.ft

MOTOR: 380/415V, 220/240V or 110V, Electric motor or Petrol engine

**DIMENSIONS:** Mixer as illustrated

850 x 750 x 800mm

Pan size: 510mm diameter, 250mm deep

**NETT WEIGHT:** 107Kg

**NOTE:** Electric Cable from starter box to customer's source of supply not included. Other voltages and 60Hz to special order.